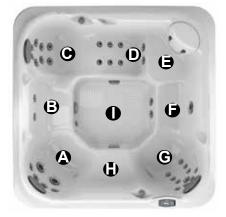

### **Operation/Seat Depths**

Group A Jets are always on when Pump 1 is running.

Group B Jets are always on when Pump 2 is running.

38 Total Jets

SL Jets (14)

SLR Jets (4)

SL3 Jets (11)

Opens/Closes Air Inlet to Jet Group A

SL3R Jets (6)

SL5 Jet (1)

SL5R Jets (2)

Spa Operation Subject to Change without Notice

#### **Seat Depths**

A = 24.50" (62.23 cm)

G = 25.75" (65.41 cm)

B = 21.50" (54.61 cm) C = 24.75" (62.87 cm) H = 17.25" (43.82 cm)

D = 25.50" (64.77 cm)

I = 30.00" (76.20 cm)

**Listed dimensions** represent distance from top of acrylic to lowest point in seat. Tolerance

± 0.5" (1.27 cm).

E = 17.50" (44.45 cm) F = 21.38" (54.29 cm)

Dimensions/Specifications are Subject to Change Without Notice