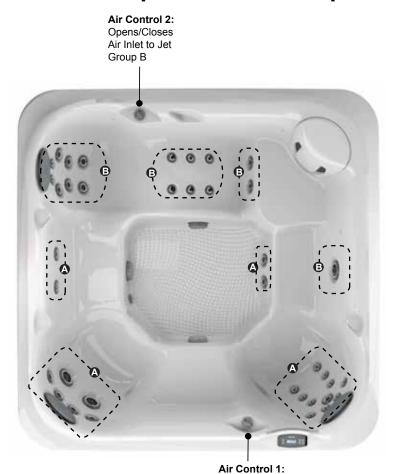

### **Operation/Seat Depths**

Group A Jets are always on when Pump 1 is running.

Group B Jets are always on when Pump 2 is running.

38 Total Jets

SL Jets (14)

SLR Jets (4)

SL3 Jets (11)

Opens/Closes Air Inlet to Jet Group A

SL3R Jets (6)

SL5 Jet (1)

SL5R Jets (2)

Spa Operation Subject to Change without Notice