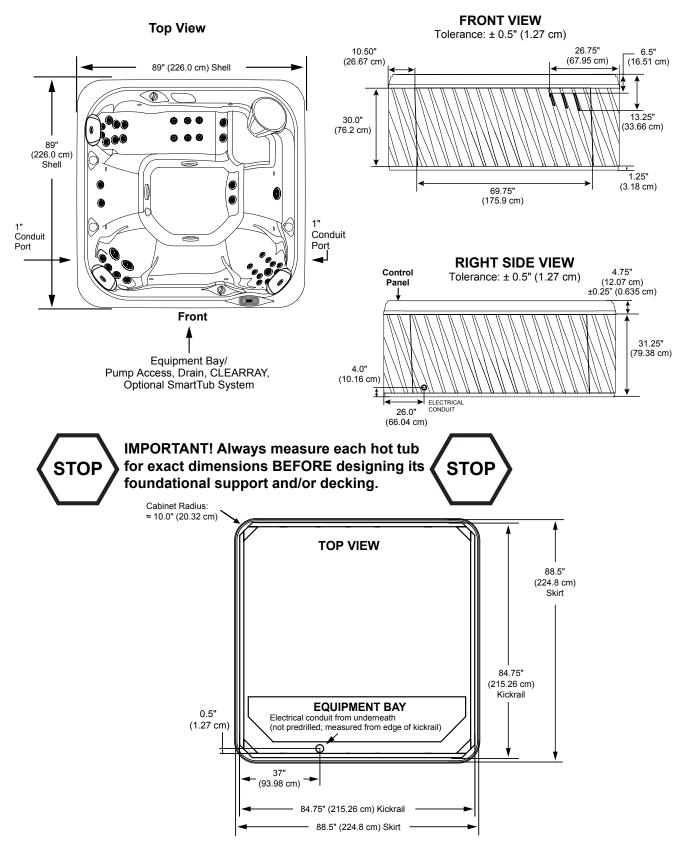

#### **Dimensions**

Dimensions/specifications subject to change without notice. Tolerance: ± 0.5" (1.27 cm)

Dimensions/specifications subject to change without notice. Tolerance ±0.5" (1.27 cm)