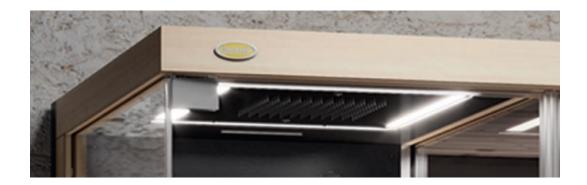

## Features:

- Internal control panel
- Cromodream® multicolor LED illumination
- Home sound system connection

## **SAUNA**

Solid wood, chromotherapy and set-up for cable radio: essences, colours and tunes that express wellbeing. The two benches, one of which is removable, the wooden pail and ladle, thermohygrometer, hourglass and touch controls, open up to the ritual and atmosphere of a real professional spa. In the heart of your home.