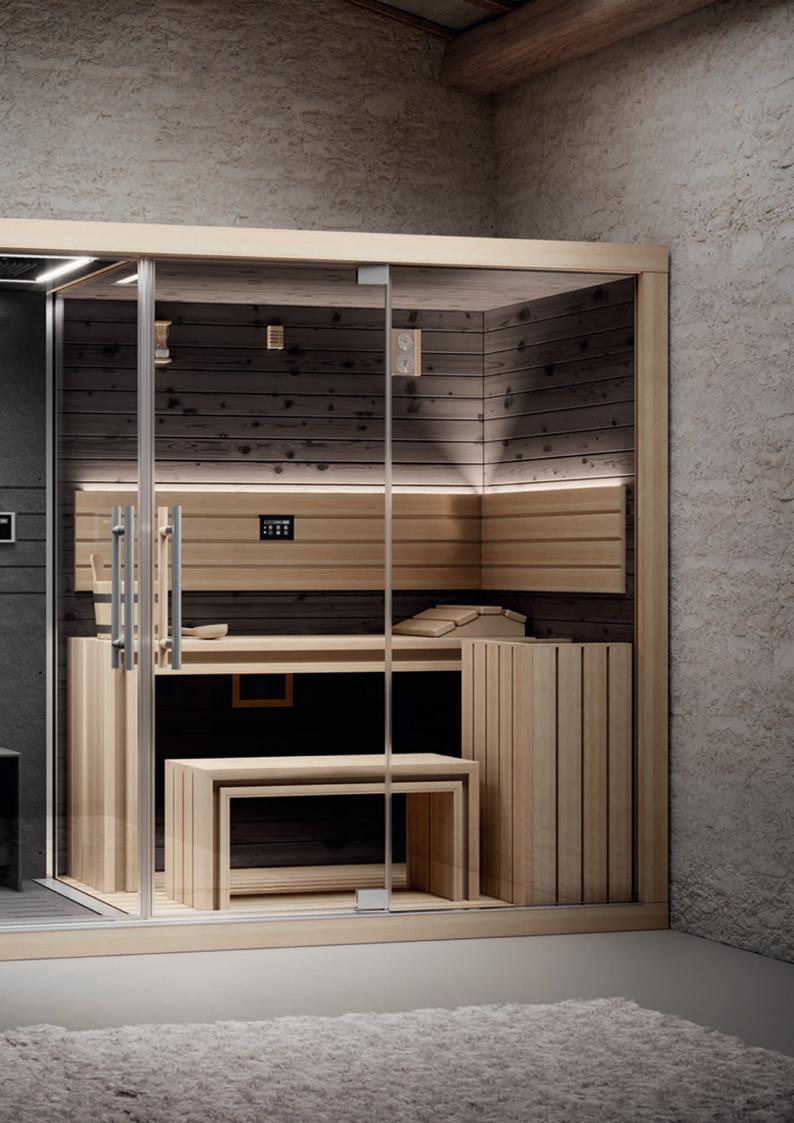

## Sauna:

- Electric heater with peridotite rocks, essence holder and wood finish
- 15 minute hourglass sand timer
- Thermohygrometer
- Alarm button and thermal protection
- Wooden bucket and ladle
- Headrest
- Bench and Stool

## **SAUNA**

Solid wood, chromotherapy and set-up for cable radio: essences, colours and tunes that express wellbeing. The two benches, one of which is removable, the wooden pail and ladle, thermohygrometer, hourglass and touch controls, open up to the ritual and atmosphere of a real professional spa. In the heart of your home.

#### SAUNA

The natural warmth of wood welcomes the body in a completely natural environment, refined by the comfort of Cromodream® illumination.

Treatments:

**Biosauna:** temperature of 60°C - humidity of 30-35%

**Roman sauna:** temperature of 70-75°C - humidity of 20-25% **Finnish sauna:** temperature of 90°C - humidity below 12%