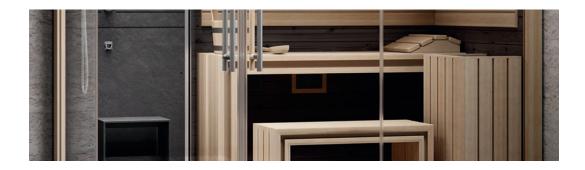

# **SAUNA + EMOTIONAL SHOWER AND HAMMAM**

Sauna, emotional shower and hammam in a small space, with the comfort of an authentic spa. Whether in white or black, Sasha Mi can be installed in just a few steps and immediately expresses its character. Elegance, exclusivity and functionality for your wellbeing.

Left hand and Right hand version Dimensions:  $260 \times 120 \times 225 \text{ H cm}$ 

Current absorbed: Sauna 3,35 kW - Hammam 2,5 kW

Installation: corner, back to wall

Available colours