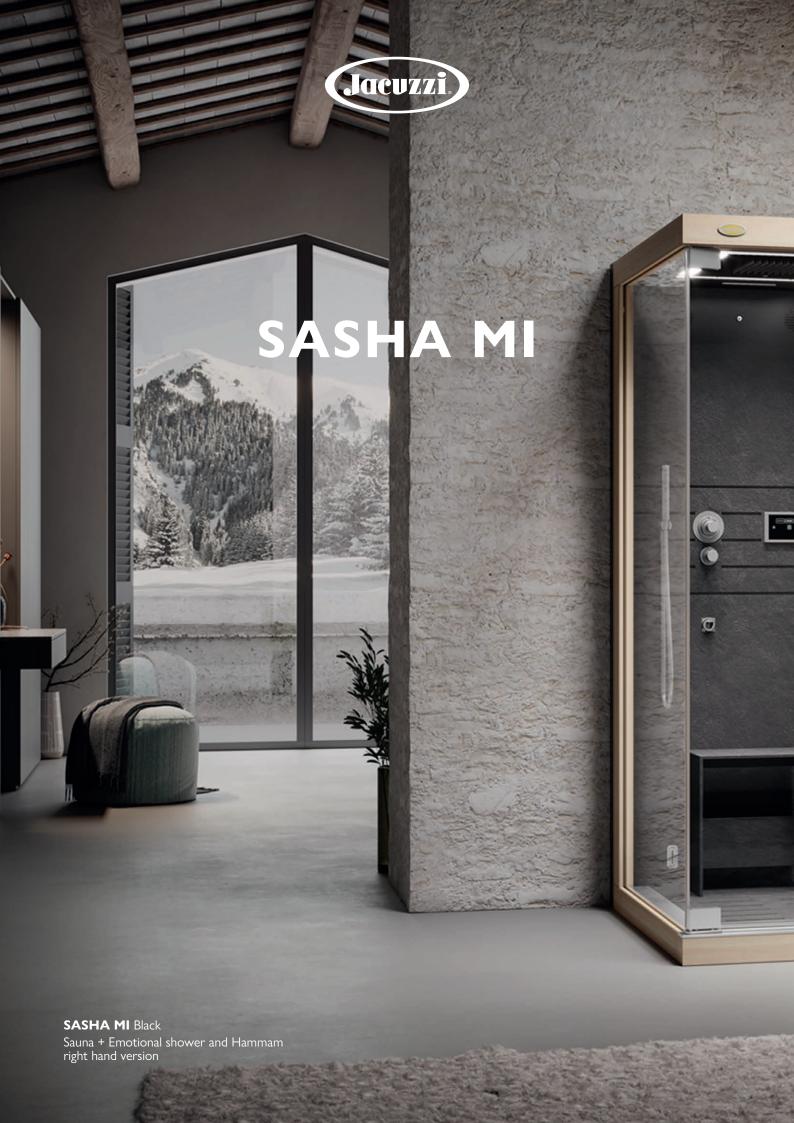

### SASHA MI

### SASHA MI

design Alberto Apostoli

# **SAUNA + EMOTIONAL SHOWER AND HAMMAM**

Sauna, emotional shower and hammam in a small space, with the comfort of an authentic spa. Whether in white or black, Sasha Mi can be installed in just a few steps and immediately expresses its character. Elegance, exclusivity and functionality for your wellbeing.

Left hand and Right hand version Dimensions:  $260 \times 120 \times 225 \text{ H cm}$ 

Current absorbed: Sauna 3,35 kW - Hammam 2,5 kW

Installation: corner, back to wall

Available colours