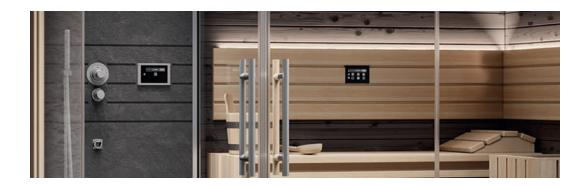

## Sauna:

- Electric heater with peridotite rocks, essence holder and wood finish
- 15 minute hourglass sand timer
- Thermohygrometer
- Alarm button and thermal protection
- Wooden bucket and ladle
- Headrest
- Bench and Stool

## **SAUNA**

Solid wood, chromotherapy and set-up for cable radio: essences, colours and tunes that express wellbeing. The two benches, one of which is removable, the wooden pail and ladle, thermohygrometer, hourglass and touch controls, open up to the ritual and atmosphere of a real professional spa. In the heart of your home.