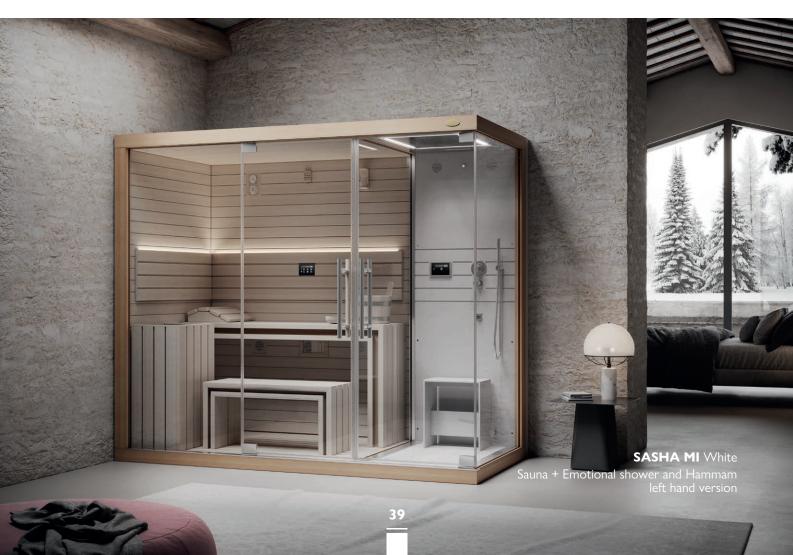

# **SAUNA + EMOTIONAL SHOWER AND HAMMAM**

Sauna, emotional shower and hammam in a small space, with the comfort of an authentic spa. Whether in white or black, Sasha Mi can be installed in just a few steps and immediately expresses its character. Elegance, exclusivity and functionality for your wellbeing.

Left hand and Right hand version Dimensions:  $260 \times 120 \times 225 \text{ H cm}$ 

Current absorbed: Sauna 3,35 kW - Hammam 2,5 kW

Installation: corner, back to wall

Available colours