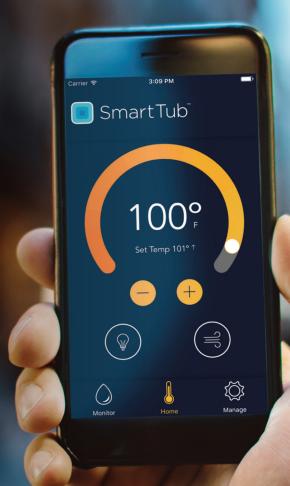

## SIMPLIFIED HOT TUB OWNERSHIP AT YOUR FINGERTIPS

Introducing the new, exclusive SmartTub<sup>™</sup> System<sup>\*</sup>, engineered to maximize your relaxation, recovery and performance potential. From an app on your smartphone, you can enjoy the next generation of spa ownership, making it easier than ever to use and maintain your hot tub.\*\*

- Enjoy easy setup -- just pair your app
- Discover enhanced product knowledge and support
- Master hot tub care with personalized tips and how-to videos
- View energy usage estimates\*\*\*
- Adjust key settings, such as energy efficiency and temperature while away
- Receive power outage notifications to reduce complications
- Alerts you and your dealer when your hot tub needs attention
- Stay connected with your dealer and 'Click for Service'